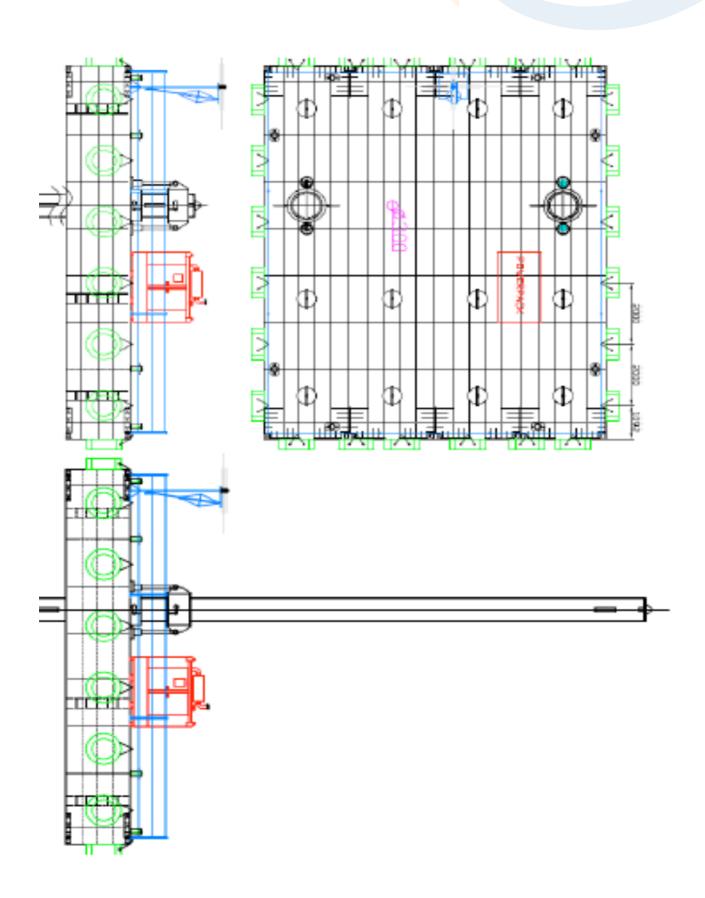

#### **BARGE COMPOSITION**

4 Pontoons

2 PICKETS
WELL DRILLING
1 HYDROELETRIC POWER PLANT 4
WINCHES (OPTION)

12192x9752x1829 MM (POSSIBILITY OF EXTENSION)

Ø762мм, LENGTH 18м Ø300мм

#### LIFTING SPEED

TAKEN OUT IN 19 SEC BROUGHT IN IN 37 SEC

#### **HYDRAULIC MPS**

DIESEL MOTOR
FUEL TANK
WATER TANK
REMOTE
FAST CONNECTION

61 kW 150 LITERS 800 LITERS -4 SPUD SYSTEM -4 ANCHOR WINCHES

Push-puli

### WINCHES (OPTION) SPECIFICATION

WINCHES4 WINCHES DRUM FUEL TANK150 LITERS WATER TANK800 LITERS DELIVERED WITH REMOTE-4 SPUD SYSTEM -4 ANCHOR WINCHES FAST CONNECTIONPUSH-PULL BRAKE15 TONNES DRUM CAPACITYSTEEL CABLE

4 ROLLER FAIRLEAD 1 SET OF HYDRAULICS HOSES 250 M, Ø20 MM

#### **SPUDS SYSTEM**

CONTRARY TO TYPICAL SPUDS SYSTEM, TAKING OUT STRENGTH IS BASED ON SPUDS WEIGHT PLUS HYDRAULIC CYLINDER CAPABILITIES

JIFMAR OFFSHORE SERVICES 1 rue du cinéma 13016 MARSEILLE - FRANCE Tél. : + 33 4 86 82 03 60 Fax : + 33 4 13 94 08 29 www.jifmar.com \*No part of this leaflet may be reproduced in any form without written permission from Jifmar Offshore Services. This leaflet may be updated without advance notice.