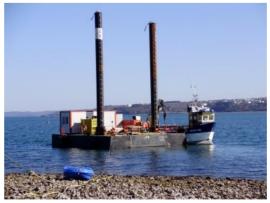

#### **BARGE COMPOSITION**

4 Pontoons

2 PICKETS
WELL DRILLING
1 HYDROELETRIC POWER PLANT 4
WINCHES (OPTION)

12192x9752x1829 MM (POSSIBILITY OF EXTENSION)

Ø762мм, LENGTH 18м Ø300мм