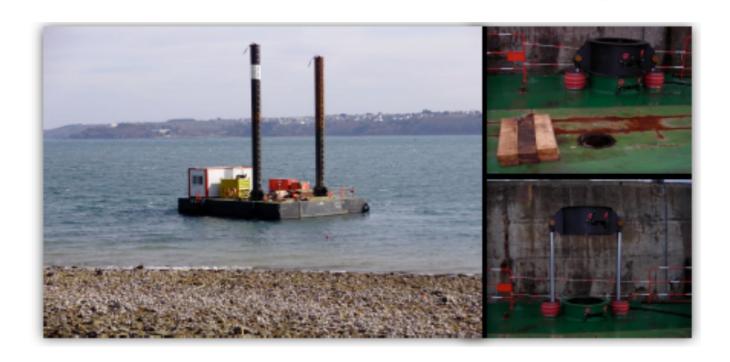

#### **BARGE COMPOSITION**

4 Pontoons

2 PICKETS
WELL DRILLING
1 HYDROELETRIC POWER PLANT 4
WINCHES (OPTION)

12192x9752x1829 MM (POSSIBILITY OF EXTENSION)

Ø762мм, LENGTH 18м Ø300мм

#### **SPUDS SYSTEM**

CONTRARY TO TYPICAL SPUDS SYSTEM, TAKING OUT STRENGTH IS BASED ON SPUDS WEIGHT PLUS HYDRAULIC CYLINDER CAPABILITIES

JIFMAR OFFSHORE SERVICES 1 rue du cinéma 13016 MARSEILLE - FRANCE Tél. : + 33 4 86 82 03 60 Fax : + 33 4 13 94 08 29 www.jifmar.com \*No part of this leaflet may be reproduced in any form without written permission from Jifmar Offshore Services. This leaflet may be updated without advance notice.